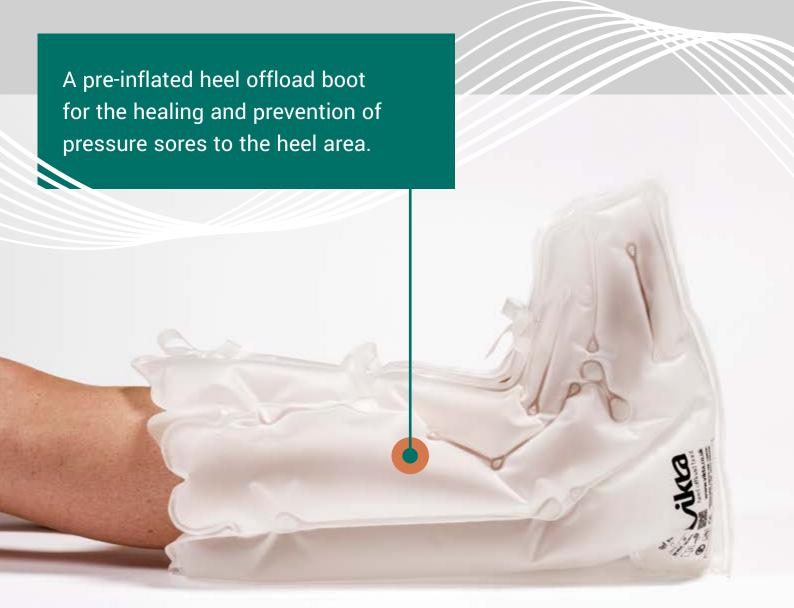

## Vikta Heel Offload Boot

'effectively heal-the-heel'

Easy to clean in

hospital environment

## **Benefits**

Air-flow design for

circulation

- Comfortable and lightweight to wear
- Totally offloads the heel, even when using a profiling bed knee brake
- Especially effective for users that move in the bed, as it stays attached providing constant relief
- Multi-person use (not single patient use)
- ✓ Helps prevent foot-drop and foot rotation
- ✓ Easy to clean in a hospital environment
- Fits most leg sizes
- ✓ Provides full leg support for side lying

## **Features**

Easy tie-tapes for quick

and secure fastening

- Pre-inflated to a calibrated pressure for maximum comfort and support, whilst providing the offload for healing.
- Easy tie-tapes with a protective tongue to fasten the boot so that it stays securely on the users leg.

Open heel offload for

complete protection

- Air-flow design for air ventilation around the leg
- ✓ Infection control compliant
- No valves, eliminating any pressure point risk and infection ingress risk
- ✓ Suitable for all healthcare environments
- Flexible, tactile, comfort material