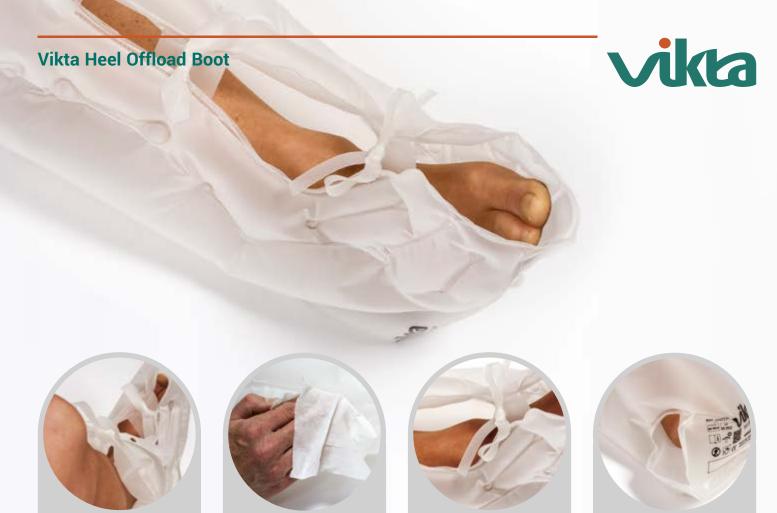

## Vikta Heel Offload Boot

'effectively heal-the-heel'

Easy to clean in

hospital environment

## **Benefits**

Air-flow design for

circulation

- Comfortable and lightweight to wear
- Totally offloads the heel, even when using a profiling bed knee brake
- Especially effective for users that move in the bed, as it stays attached providing constant relief
- Multi-person use (not single patient use)
- ✓ Helps prevent foot-drop and foot rotation
- ✓ Easy to clean in a hospital environment
- Fits most leg sizes
- ✓ Provides full leg support for side lying

## **Features**

Easy tie-tapes for quick

and secure fastening

- Pre-inflated to a calibrated pressure for maximum comfort and support, whilst providing the offload for healing.
- Easy tie-tapes with a protective tongue to fasten the boot so that it stays securely on the users leg.

Open heel offload for

complete protection

- Air-flow design for air ventilation around the leg
- ✓ Infection control compliant
- No valves, eliminating any pressure point risk and infection ingress risk
- ✓ Suitable for all healthcare environments
- Flexible, tactile, comfort material